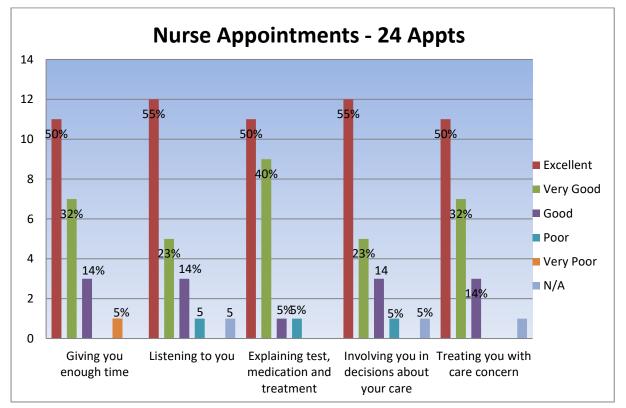

----|----------|
|                                                               | Yes | No | Answered |
| Were you seen by the<br>GP/Nurse within 30<br>minutes of your |     |    |          |
| appointment time                                              | 90% | 6% | 4%       |

|                                                                 | Very<br>Helpful | Helpful | Unhelpful | Very<br>Unhelpful | Didn't<br>Answer |
|-----------------------------------------------------------------|-----------------|---------|-----------|-------------------|------------------|
| How helpful do you<br>find the receptionists<br>at the practice | 78%             | 18%     | 3%        | 2%                |                  |



Results of questions patients were asked regarding their visits to a GP: