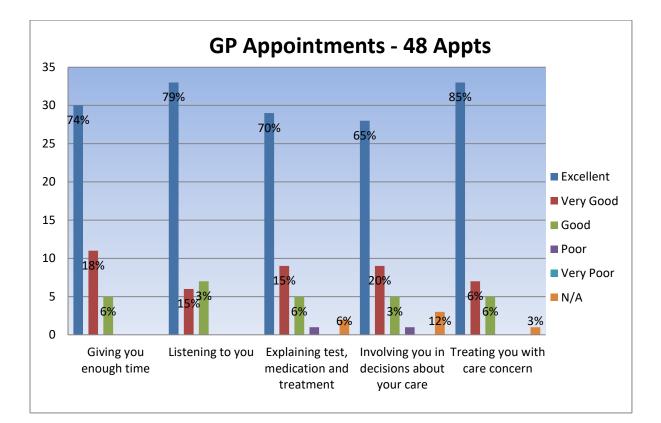

|
|---------------------------------------------------------------|-----|----|----------|
|                                                               | Yes | No | Answered |
| Were you seen by the<br>GP/Nurse within 30<br>minutes of your |     |    |          |
| appointment time                                              | 90% | 6% | 4%       |

|                                                                 | Very<br>Helpful | Helpful | Unhelpful | Very<br>Unhelpful | Didn't<br>Answer |
|-----------------------------------------------------------------|-----------------|---------|-----------|-------------------|------------------|
| How helpful do you<br>find the receptionists<br>at the practice | 78%             | 18%     | 3%        | 2%                |                  |



Results of questions patients were asked regarding their visits to a GP: